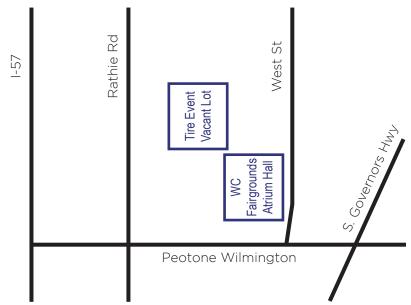

## Waste **Tire**Collection Event

SEPT 16, 2023 | 8 A.M. - 3 P.M.

## TIRES WILL BE ACCEPTED ONLY WHEN MEETING ALL OF THESE GUIDELINES:

- Will County Resident or in a municipality within Will County;
- Only car, tractor and small truck tires (100 maximum);
- DO NOT bring business tires, industrial tires or off road tires;
- DO NOT bring heavily soiled tires;
- Must be able to unload your own tires.

## LOCATION:

Will County Fairgrounds 710 S. West St. Peotone. IL 60468





## Sponsored by:

- Will County Fairground Association
- Will County Land Use Department Resource, Recovery & Energy Division

For more information, call (815) 727-8834 or visit www.WillCountyGreen.com.