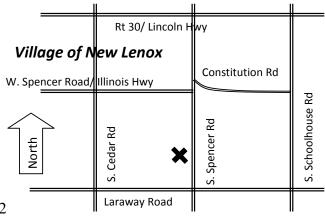

## Spencer School Parking Lot 1701 S. Spencer Rd, New Lenox 60458

QUOR

Event Sponsored By: New Lenox Township Village of New Lenox Will County Land Use Department, Resource Recovery & Energy Division Location Sponsor: New Lenox School District 122